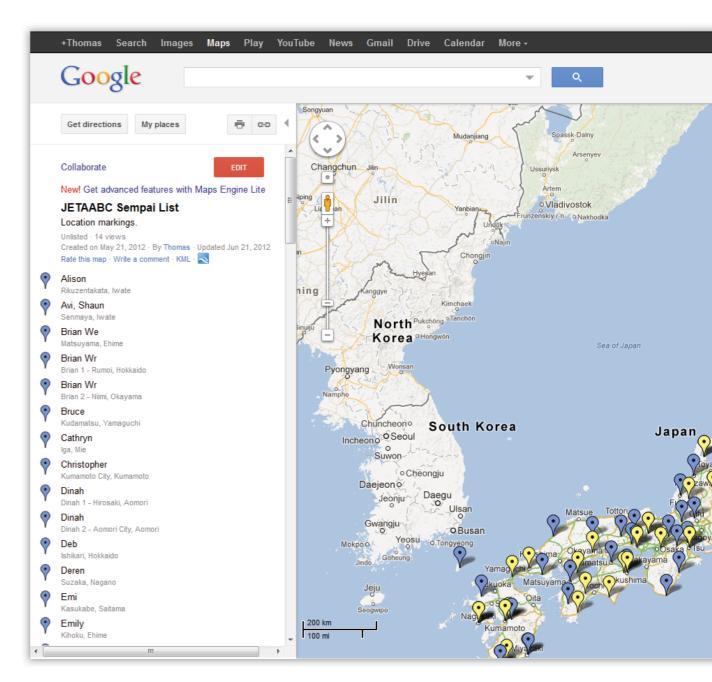

#### THE "SEMPAI LIST" PILOT PROGRAM, 2012

### THE "SEMPAI LIST" PILOT PROGRAM, 2012

Metro Vancouver 
Vancouver Island

BC Interior

Other