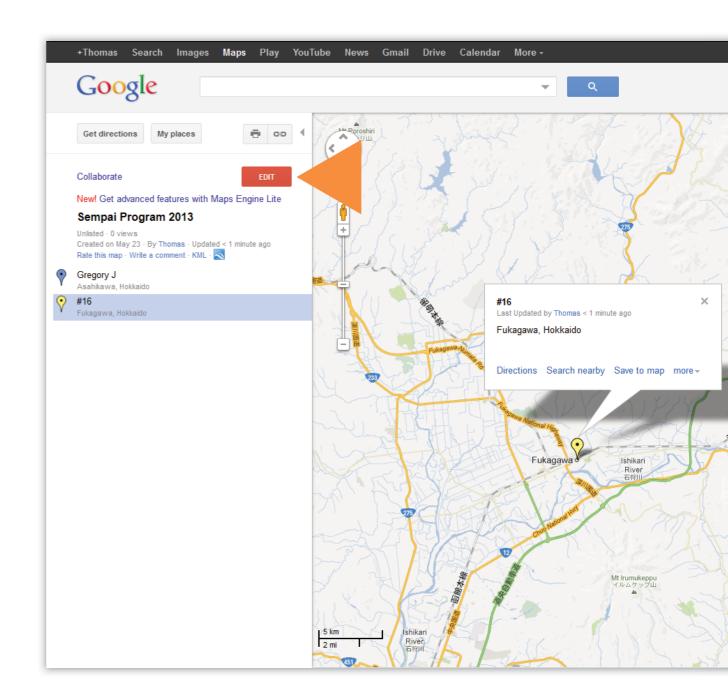

#### Step Eight

Click "Done" or "Save" in the left sidebar when plotting is complete. To continue plotting a map, click Edit.

#### Step Nine

Continue updating as data comes in.

To match, simply zoom in on the new JET's location and find the closest Sempai location.