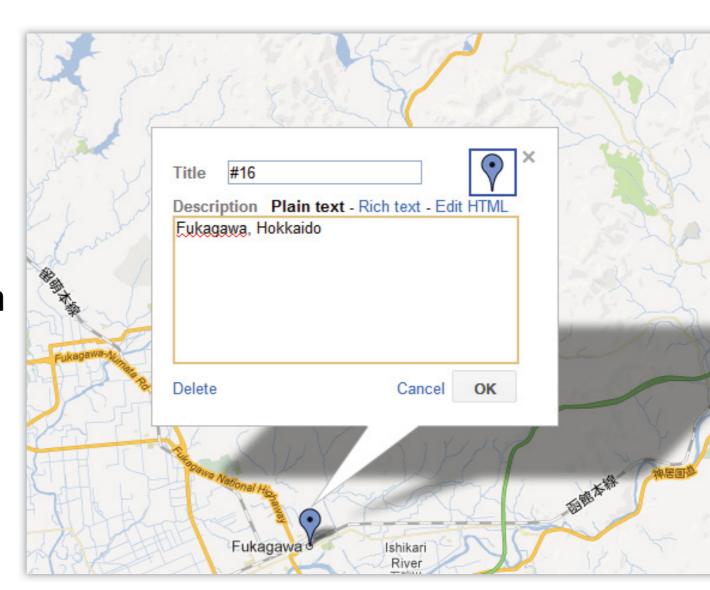

#### Step Six

In setting the pin for the new JET, we often don't have a name available. Substitute with corresponding row number in spreadsheet.