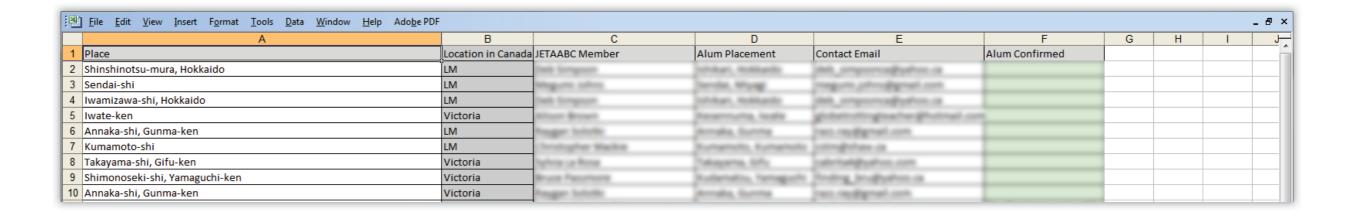

#### Information fields we need:

- Full Name
- Contact Email
- JET Placement Prefecture
- JET Placement City
- Type of JET
- Years on JET (eg. 19XX–20XX)
- What did you teach while on JET?

- Where are you currently based?
- Have you volunteered on this program before?
- Comments
- May we keep your contact info on our Sempai Program database for subsequent years?

#### **Step Three**

Frequently promote the form through all available communications channels. After a certain amount of entries have arrived, output spreadsheet.

| File Edit View Insert Format Tools Data Window Help Adobe PDF |           |                  |                                                                                                                                                                                                                                                                                                                                                                                                                                                                                                                                                                                                                                                                                                                                                                                                                                                                                                                                                                                                                                                                                                                                                                                                                                                                                                                                                                                                                                                                                                                                                                                                                                                                                                                                                                                                                                                                                                                                                                                                                                                                                                                                |               |                    |             |                    |                           |                   |                            |                                     |
|---------------------------------------------------------------|-----------|------------------|--------------------------------------------------------------------------------------------------------------------------------------------------------------------------------------------------------------------------------------------------------------------------------------------------------------------------------------------------------------------------------------------------------------------------------------------------------------------------------------------------------------------------------------------------------------------------------------------------------------------------------------------------------------------------------------------------------------------------------------------------------------------------------------------------------------------------------------------------------------------------------------------------------------------------------------------------------------------------------------------------------------------------------------------------------------------------------------------------------------------------------------------------------------------------------------------------------------------------------------------------------------------------------------------------------------------------------------------------------------------------------------------------------------------------------------------------------------------------------------------------------------------------------------------------------------------------------------------------------------------------------------------------------------------------------------------------------------------------------------------------------------------------------------------------------------------------------------------------------------------------------------------------------------------------------------------------------------------------------------------------------------------------------------------------------------------------------------------------------------------------------|---------------|--------------------|-------------|--------------------|---------------------------|-------------------|----------------------------|-------------------------------------|
|                                                               | Α         | В                | С                                                                                                                                                                                                                                                                                                                                                                                                                                                                                                                                                                                                                                                                                                                                                                                                                                                                                                                                                                                                                                                                                                                                                                                                                                                                                                                                                                                                                                                                                                                                                                                                                                                                                                                                                                                                                                                                                                                                                                                                                                                                                                                              | D             | Е                  | F           | G                  | Н                         | I                 | J                          | K ^                                 |
| 1                                                             | Matches _ | Full Name        | Contact Email                                                                                                                                                                                                                                                                                                                                                                                                                                                                                                                                                                                                                                                                                                                                                                                                                                                                                                                                                                                                                                                                                                                                                                                                                                                                                                                                                                                                                                                                                                                                                                                                                                                                                                                                                                                                                                                                                                                                                                                                                                                                                                                  | JET Placement | JET Placement      | Type of JET | Years on JET (eg.  | What did you teach        | Where are you     | Did you volunteer with the | Comments                            |
| 2                                                             | 1         | arms from High   | gerhänungsgrad con                                                                                                                                                                                                                                                                                                                                                                                                                                                                                                                                                                                                                                                                                                                                                                                                                                                                                                                                                                                                                                                                                                                                                                                                                                                                                                                                                                                                                                                                                                                                                                                                                                                                                                                                                                                                                                                                                                                                                                                                                                                                                                             | Okayama       | Niimi-shi & Rumoi- | ALT         | 2000-2003 & 2010 - | Kindergarten, Junior High | Japan             | Yes                        | I was on the JET Programme from     |
| 3                                                             | 2         | Con St. Sady     | innovely/@gnat.com                                                                                                                                                                                                                                                                                                                                                                                                                                                                                                                                                                                                                                                                                                                                                                                                                                                                                                                                                                                                                                                                                                                                                                                                                                                                                                                                                                                                                                                                                                                                                                                                                                                                                                                                                                                                                                                                                                                                                                                                                                                                                                             | Nagasaki      | Tsushima           | ALT         | 2008-2011          | Elementary School,        | Moving to         | Yes                        |                                     |
| 4                                                             |           | Time Kelling     | maketengthemal con                                                                                                                                                                                                                                                                                                                                                                                                                                                                                                                                                                                                                                                                                                                                                                                                                                                                                                                                                                                                                                                                                                                                                                                                                                                                                                                                                                                                                                                                                                                                                                                                                                                                                                                                                                                                                                                                                                                                                                                                                                                                                                             | Mie-ken       |                    | ALT         | 1997-2000          | Junior High School        | in BC, outside of | No                         |                                     |
| 5                                                             |           | terrorite.       | Scratt dansingly-stree ca                                                                                                                                                                                                                                                                                                                                                                                                                                                                                                                                                                                                                                                                                                                                                                                                                                                                                                                                                                                                                                                                                                                                                                                                                                                                                                                                                                                                                                                                                                                                                                                                                                                                                                                                                                                                                                                                                                                                                                                                                                                                                                      | Fukushima     | Samegawa Village   | ALT         | 2009-2012          | Elementary School,        | Metro Vancouver   | No                         | I lived in Fukushima previously i   |
| 6                                                             | 1         | E Vin LA         | len, len, lexació (ghidrael co                                                                                                                                                                                                                                                                                                                                                                                                                                                                                                                                                                                                                                                                                                                                                                                                                                                                                                                                                                                                                                                                                                                                                                                                                                                                                                                                                                                                                                                                                                                                                                                                                                                                                                                                                                                                                                                                                                                                                                                                                                                                                                 | Hyogo         |                    | ALT         | 2009-2012          | Junior High School        | Metro Vancouver   | No                         |                                     |
| 7                                                             |           | Teles St.Lautine | Miny/Sigligened com                                                                                                                                                                                                                                                                                                                                                                                                                                                                                                                                                                                                                                                                                                                                                                                                                                                                                                                                                                                                                                                                                                                                                                                                                                                                                                                                                                                                                                                                                                                                                                                                                                                                                                                                                                                                                                                                                                                                                                                                                                                                                                            | Nagasaki      |                    | ALT         | 2008-2010          | Elementary School,        | Metro Vancouver   | Yes                        |                                     |
| 8                                                             | 1         | Share Sophise    | shootinghone con                                                                                                                                                                                                                                                                                                                                                                                                                                                                                                                                                                                                                                                                                                                                                                                                                                                                                                                                                                                                                                                                                                                                                                                                                                                                                                                                                                                                                                                                                                                                                                                                                                                                                                                                                                                                                                                                                                                                                                                                                                                                                                               | lwate         |                    | ALT         | 1997-2001          | Kindergarten,             | Metro Vancouver   | No                         |                                     |
| 9                                                             | 1         | There i.em       | Harris, hardinglyshin ca                                                                                                                                                                                                                                                                                                                                                                                                                                                                                                                                                                                                                                                                                                                                                                                                                                                                                                                                                                                                                                                                                                                                                                                                                                                                                                                                                                                                                                                                                                                                                                                                                                                                                                                                                                                                                                                                                                                                                                                                                                                                                                       | Saga          |                    | ALT         | 2003-2005          | Junior High School        | Metro Vancouver   | No                         |                                     |
| 10                                                            |           | Peter Tolman     | jette Johnseighstreel con                                                                                                                                                                                                                                                                                                                                                                                                                                                                                                                                                                                                                                                                                                                                                                                                                                                                                                                                                                                                                                                                                                                                                                                                                                                                                                                                                                                                                                                                                                                                                                                                                                                                                                                                                                                                                                                                                                                                                                                                                                                                                                      | Okayama       | Setouchi City,     | ALT         | 2002 - 2005        | Kindergarten,             | in BC, outside of | No                         | I travelled all reaches if Japan e: |
| 11                                                            | 1         | Deb Sirrapson    | del, amporto all'univo ca                                                                                                                                                                                                                                                                                                                                                                                                                                                                                                                                                                                                                                                                                                                                                                                                                                                                                                                                                                                                                                                                                                                                                                                                                                                                                                                                                                                                                                                                                                                                                                                                                                                                                                                                                                                                                                                                                                                                                                                                                                                                                                      | Hokkaido      |                    | ALT         | 2002-2005          | Elementary School,        | in BC, outside of | Yes                        | Great. This year, I will be unava   |
| 12                                                            |           | Fight Remove     | harmon@gnat.com                                                                                                                                                                                                                                                                                                                                                                                                                                                                                                                                                                                                                                                                                                                                                                                                                                                                                                                                                                                                                                                                                                                                                                                                                                                                                                                                                                                                                                                                                                                                                                                                                                                                                                                                                                                                                                                                                                                                                                                                                                                                                                                | Mie           | Kameyama           | ALT         | 2                  | Elementary School,        | in BC, outside of | Yes                        |                                     |
| 13                                                            |           | Feetra La        | prometry/Siggrad con                                                                                                                                                                                                                                                                                                                                                                                                                                                                                                                                                                                                                                                                                                                                                                                                                                                                                                                                                                                                                                                                                                                                                                                                                                                                                                                                                                                                                                                                                                                                                                                                                                                                                                                                                                                                                                                                                                                                                                                                                                                                                                           | Gunma         |                    | ALT         | 2005-2007          | Kindergarten,             | Metro Vancouver   | No                         |                                     |
| 14                                                            |           | and a line       | , ents sufficient con                                                                                                                                                                                                                                                                                                                                                                                                                                                                                                                                                                                                                                                                                                                                                                                                                                                                                                                                                                                                                                                                                                                                                                                                                                                                                                                                                                                                                                                                                                                                                                                                                                                                                                                                                                                                                                                                                                                                                                                                                                                                                                          | Fukushima     | Koriyama           | ALT         | 2008-2011          | Junior High School        | Metro Vancouver   | Yes                        |                                     |
| 15                                                            |           | Annal a          | Na.                                                                                                                                                                                                                                                                                                                                                                                                                                                                                                                                                                                                                                                                                                                                                                                                                                                                                                                                                                                                                                                                                                                                                                                                                                                                                                                                                                                                                                                                                                                                                                                                                                                                                                                                                                                                                                                                                                                                                                                                                                                                                                                            | Hyogo         | Kobe               | ALT         | 2010-2012          | Kindergarten,             | Metro Vancouver   | No                         |                                     |
| 16                                                            | 1         | General Page and | Self-umating Justice 18                                                                                                                                                                                                                                                                                                                                                                                                                                                                                                                                                                                                                                                                                                                                                                                                                                                                                                                                                                                                                                                                                                                                                                                                                                                                                                                                                                                                                                                                                                                                                                                                                                                                                                                                                                                                                                                                                                                                                                                                                                                                                                        | Shizuoka      | Izu city           | ALT         | 2002-2004          | Junior High School        | Metro Vancouver   | No                         |                                     |
| 17                                                            |           | Florida Year     | constitution products on                                                                                                                                                                                                                                                                                                                                                                                                                                                                                                                                                                                                                                                                                                                                                                                                                                                                                                                                                                                                                                                                                                                                                                                                                                                                                                                                                                                                                                                                                                                                                                                                                                                                                                                                                                                                                                                                                                                                                                                                                                                                                                       | Fukui         | Fukui              | ALT         | 2001-2007          | Kindergarten,             | Metro Vancouver   | Yes                        |                                     |
| 18                                                            |           | Gallines Cook    | hypothightschelmad com-                                                                                                                                                                                                                                                                                                                                                                                                                                                                                                                                                                                                                                                                                                                                                                                                                                                                                                                                                                                                                                                                                                                                                                                                                                                                                                                                                                                                                                                                                                                                                                                                                                                                                                                                                                                                                                                                                                                                                                                                                                                                                                        | Hiroshima     |                    | ALT         | 2002 - 2005        | Elementary School,        | Metro Vancouver   | No                         |                                     |
| 10                                                            |           | Miles Today      | and the state of t | Kunto         | Vacana             | CID         | 3004 300E          |                           | Motro Vancouvor   | Ma                         |                                     |