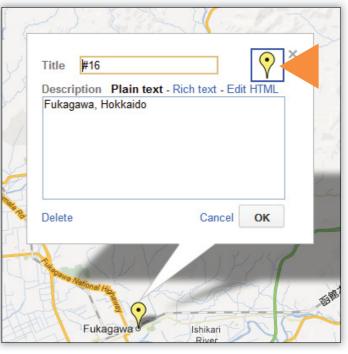

#### **Step Five**

Add first name and initial, note city and prefecture in description box.

#### Step Six

In setting the pin for the new JET, we often don't have a name available. Substitute with corresponding row number in spreadsheet.

#### Step Seven

To change appearance of pins, click on the pin icon.