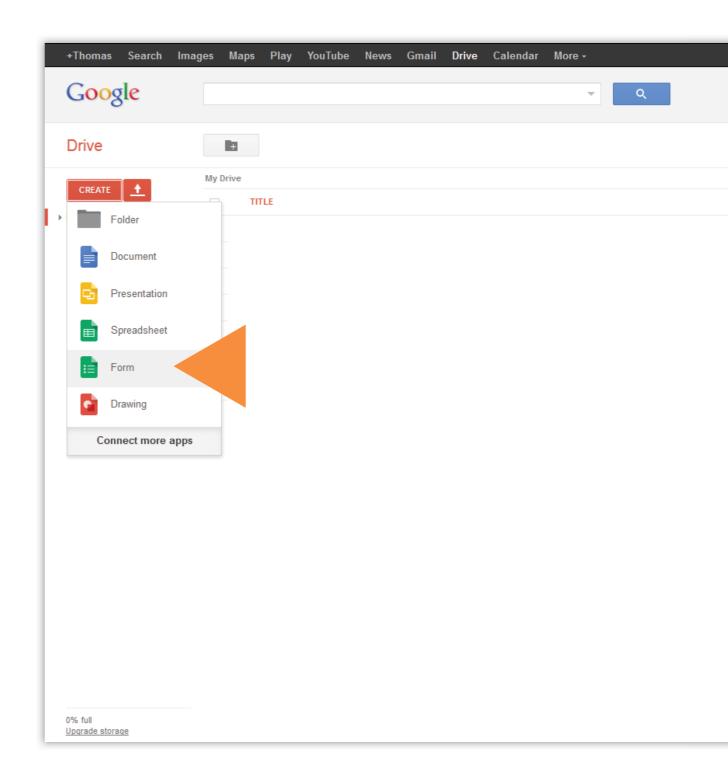

# 2014 JETAA REGIONAL CONFERENCE



## THE SEMPAI PROGRAM





## INTRODUCTION



#### INTRODUCTION

- a simple way of helping new JETs deal with information gaps from the moment of their acceptance into JET Programme
- a sort of "modern day pen pal system"
- matches based on proximity of the new JET's and the alumni volunteer's placement cities
- complements the Pre-Departure Orientation
- flexible and scalable system



## IMPLEMENTATION



#### WHAT WE NEED

- two spreadsheets one from the Consulate JET Coordination Staff, one from the Sempai Program Coordinator
- one Google Account for access to Google Drive (formerly Google Docs) and Google Maps



#### Step One

Create Form in Google Drive.





#### **Step Two**

#### Information fields we need:

- Full Name
- Contact Email
- JET Placement Prefecture
- JET Placement City
- Type of JET
- Years on JET (eg. 19XX–20XX)
- What did you teach while on JET?

- Where are you currently based?
- Have you volunteered on this program before?
- Comments
- May we keep your contact info on our Sempai Program database for subsequent years?



#### **Step Three**

Frequently promote the form through all available communications channels. After a certain amount of entries have arrived, output spreadsheet.

| File Edit View Insert Format Tools Data Window Help Adobe PDF |           |                  |