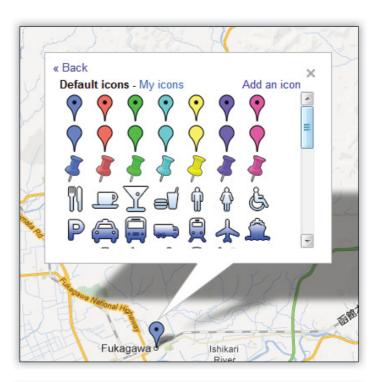

|



#### Step Four

Receive spreadsheet from Consulate JET Orientation staff.

- this spreadsheet is often light on info
- add four more fields to help coordination: Volunteer Name,
   Volunteer Placement City, Contact Email, Confirmation





#### Step One

Start a custom Google Map.





#### **Step Two**

Choose Create Map.





#### **Step Three**

Enter title for map.

Make sure map is marked "unlisted".





#### Step Four

Mark the city with a pin.





#### **Step Five**

Add first name and initial, note city and prefecture in description box.





#### Step Six

In setting the pin for the new JET, we often don't have a name available. Substitute with corresponding row number in spreadsheet.





#### Step Seven

To change appearance of pins, click on the pin icon.







#### Step Eight

Click "Done" or "Save" in the left sidebar when plotting is complete. To continue plotting a map, click Edit.





#### Step Nine

Continue updating as data comes in.

To match, simply zoom in on the new JET's location and find the closest Sempai location.





#### **IMPLEMENTATION**

- once a match is found, email Sempai volunteer to confirm participation
- spreadsheet of confirmed emails is sent to
   JET Coordinator to be forwarded to the new JETs
- due to privacy issues, Sempai Program Coordinator nor Sempai volunteer have access to new JETs' emails.
   It is up to the new JET to contact their match (if JET Coordinator is willing to change this, it would be helpful)



#### **IMPLEMENTATION**

- JET Coordinator also attaches

   a letter of introduction (to the