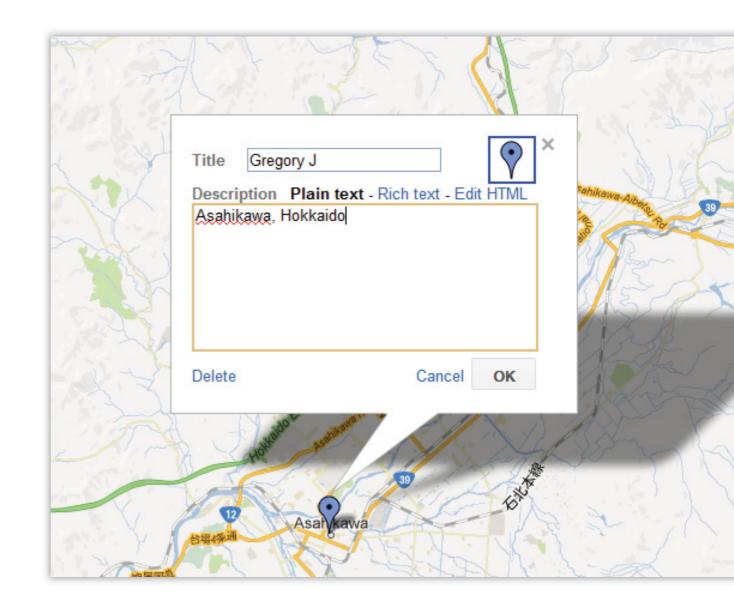

#### **Step Five**

Add first name and initial, note city and prefecture in description box.