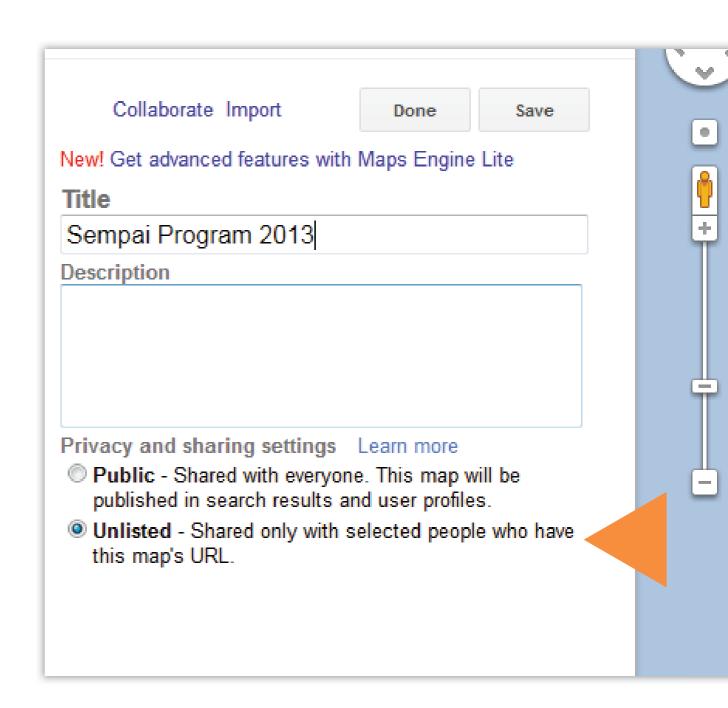

Vancouver   | No                         |                                     |
| 10                                                            |           | Miles Today      | and the state of t | Kunto         | Vacana             | CID         | 3004 300E          |                           | Motro Vancouvor   | Ma                         |                                     |



#### Step Four

Receive spreadsheet from Consulate JET Orientation staff.

- this spreadsheet is often light on info
- add four more fields to help coordination: Volunteer Name,
   Volunteer Placement City, Contact Email, Confirmation





#### Step One

Start a custom Google Map.





#### **Step Two**

Choose Create Map.





#### **Step Three**

Enter title for map.

Make sure map is marked "unlisted".





#### Step Four

Mark the city with a pin.





#### **Step Five**

Add first name and initial, note city and prefecture in description box.





#### Step Six

In setting the pin for the new JET, we often don't have a name available. Substitute with corresponding row number in spreadsheet.





#### Step Seven

To change appearance of pins, click on the pin icon.







#### Step Eight

Click "Done" or "Save" in the left sidebar when plotting is complete. To continue plotting a map, click Edit.





#### Step Nine

Continue updating as data comes in.

To match, simply zoom in on the new JET's location and find the closest Sempai location.





#### **IMPLEMENTATION**

- once a match is found, email Sempai volunteer to confirm participation
- spreadsheet of confirmed emails is sent to