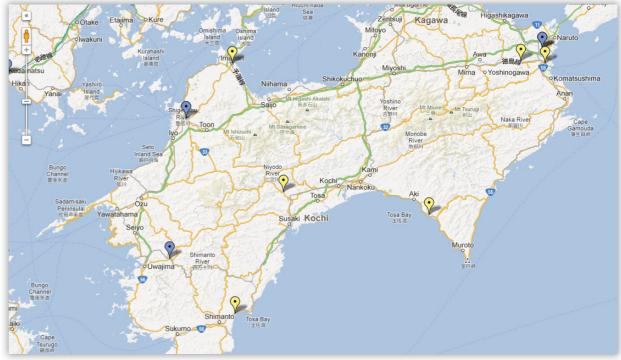

#### Step Nine

Continue updating as data comes in.

To match, simply zoom in on the new JET's location and find the closest Sempai location.

#### **IMPLEMENTATION**

- once a match is found, email Sempai volunteer to confirm participation
- spreadsheet of confirmed emails is sent to
   JET Coordinator to be forwarded to the new JETs
- due to privacy issues, Sempai Program Coordinator nor Sempai volunteer have access to new JETs' emails.
   It is up to the new JET to contact their match (if JET Coordinator is willing to change this, it would be helpful)