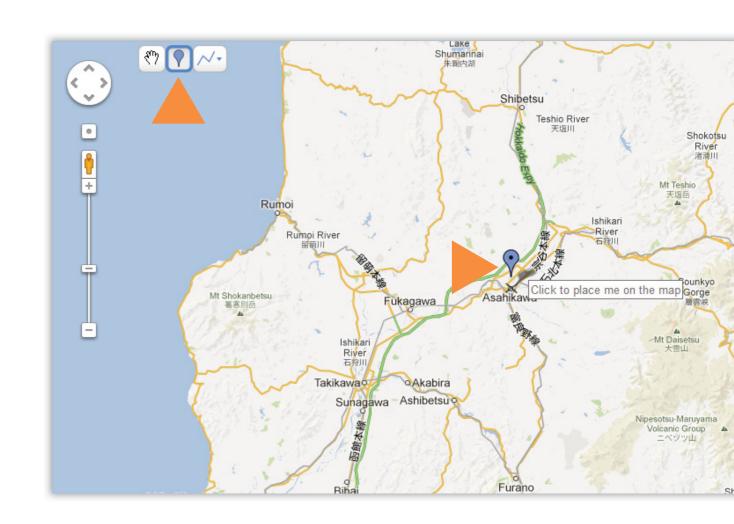

#### Step Four

Mark the city with a pin.

#### Step Seven

To change appearance of pins, click on the pin icon.

#### Step Nine

Continue updating as data comes in.

To match, simply zoom in on the new JET's location and find the closest Sempai location.