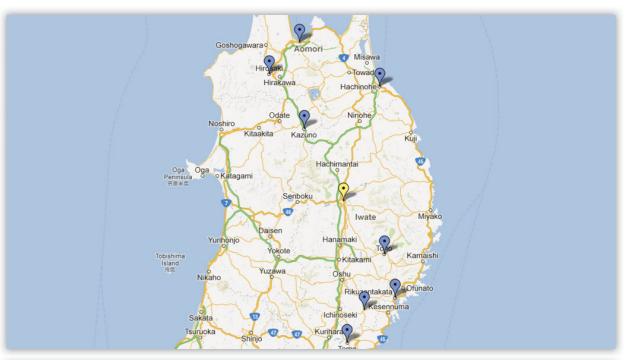

#### Step Nine

Continue updating as data comes in.

To match, simply zoom in on the new JET's location and find the closest Sempai location.

#### **IMPLEMENTATION**

- once a match is found, email Sempai volunteer to confirm participation
- spreadsheet of confirmed emails is sent to
   JET Coordinator to be forwarded to the new JETs
- due to privacy issues, Sempai Program Coordinator nor Sempai volunteer have access to new JETs' emails.
   It is up to the new JET to contact their match (if JET Coordinator is willing to change this, it would be helpful)