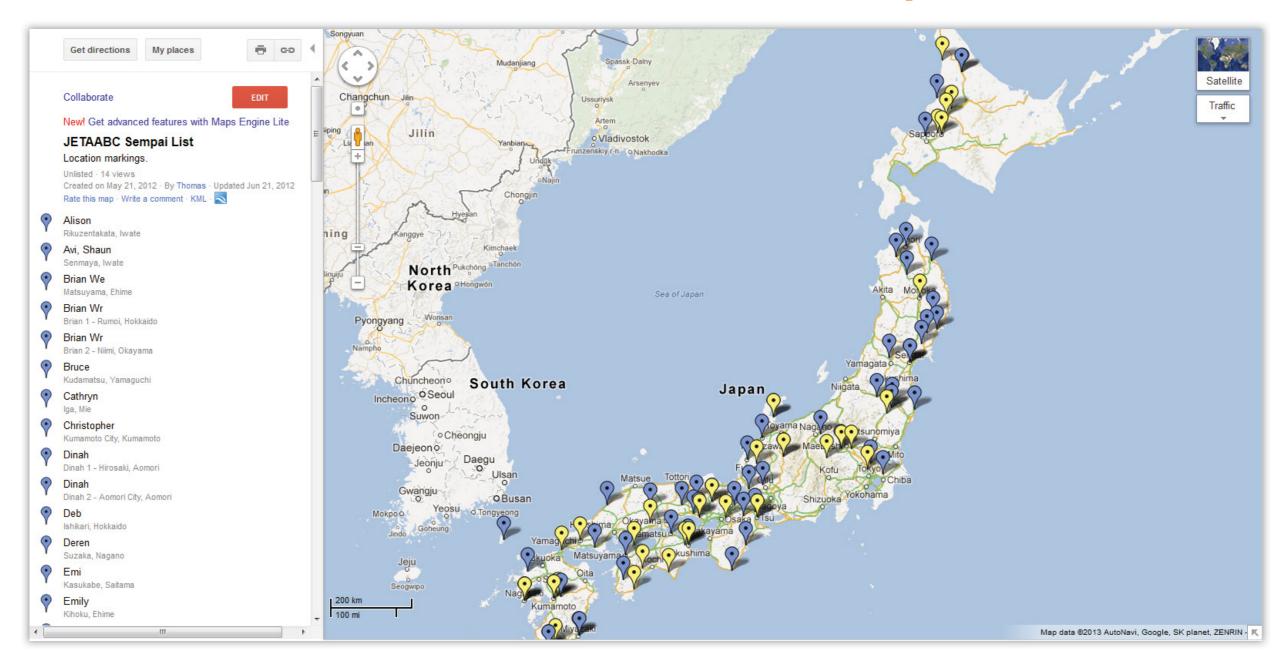

#### Step One

Start a custom Google Map.

#### **Step Two**

Choose Create Map.

#### **Step Three**

Enter title for map.

Make sure map is marked "unlisted".

#### Step Four

Mark the city with a pin.

#### **Step Five**

Add first name and initial, note city and prefecture in description box.

#### Step Six

In setting the pin for the new JET, we often don't have a name available. Substitute with corresponding row number in spreadsheet.

#### Step Seven

To change appearance of pins, click on the pin icon.

#### Step Eight

Click "Done" or "Save" in the left sidebar when plotting is complete. To continue plotting a map, click Edit.

#### Step Nine

Continue updating as data comes in.

To match, simply zoom in on the new JET's location and find the closest Sempai location.