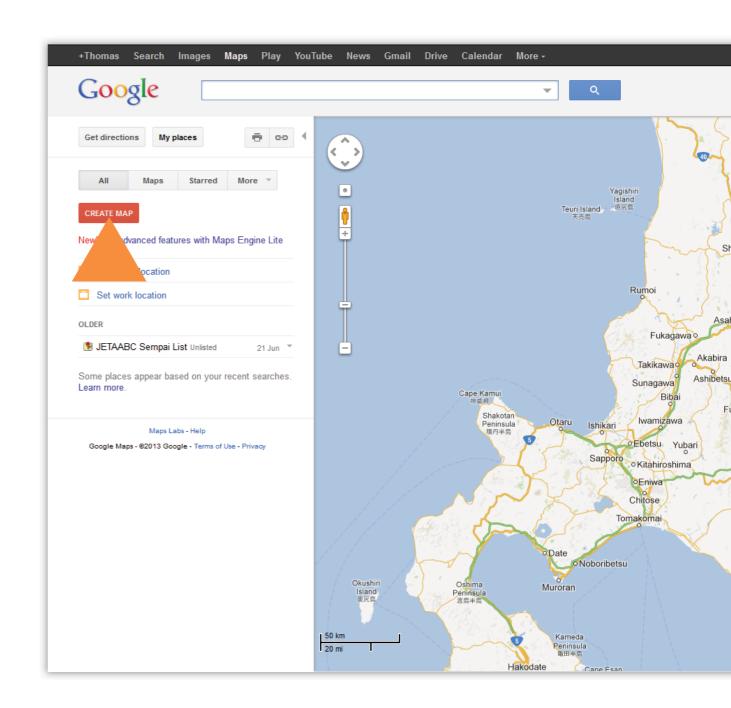

#### **Step Two**

Choose Create Map.

#### **Step Three**

Enter title for map.

Make sure map is marked "unlisted".